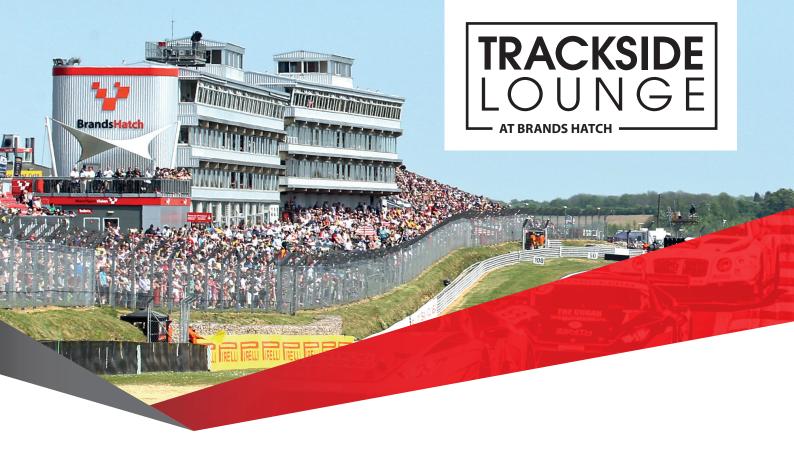

## The Brabham Stewart Suites

MotorSport Vision's Trackside Lounge package provides access to one of the shared Brabham/Stewart suites at Brands Hatch, with unrivalled views of the race circuit from an elevated position along the start/finish straight. Perfect for entertaining guests, sponsors or for treating friends and family to a special day out, Trackside Lounge is an affordable way to enhance your race ticket and enjoy some of the best motorsport events in the country.

Trackside Lounge amplifies your event experience with like-minded guests in an exhilarating environment that offers all-weather protection. Please note that shared suites range in sizes with max capacities of 16, 40 and 60.